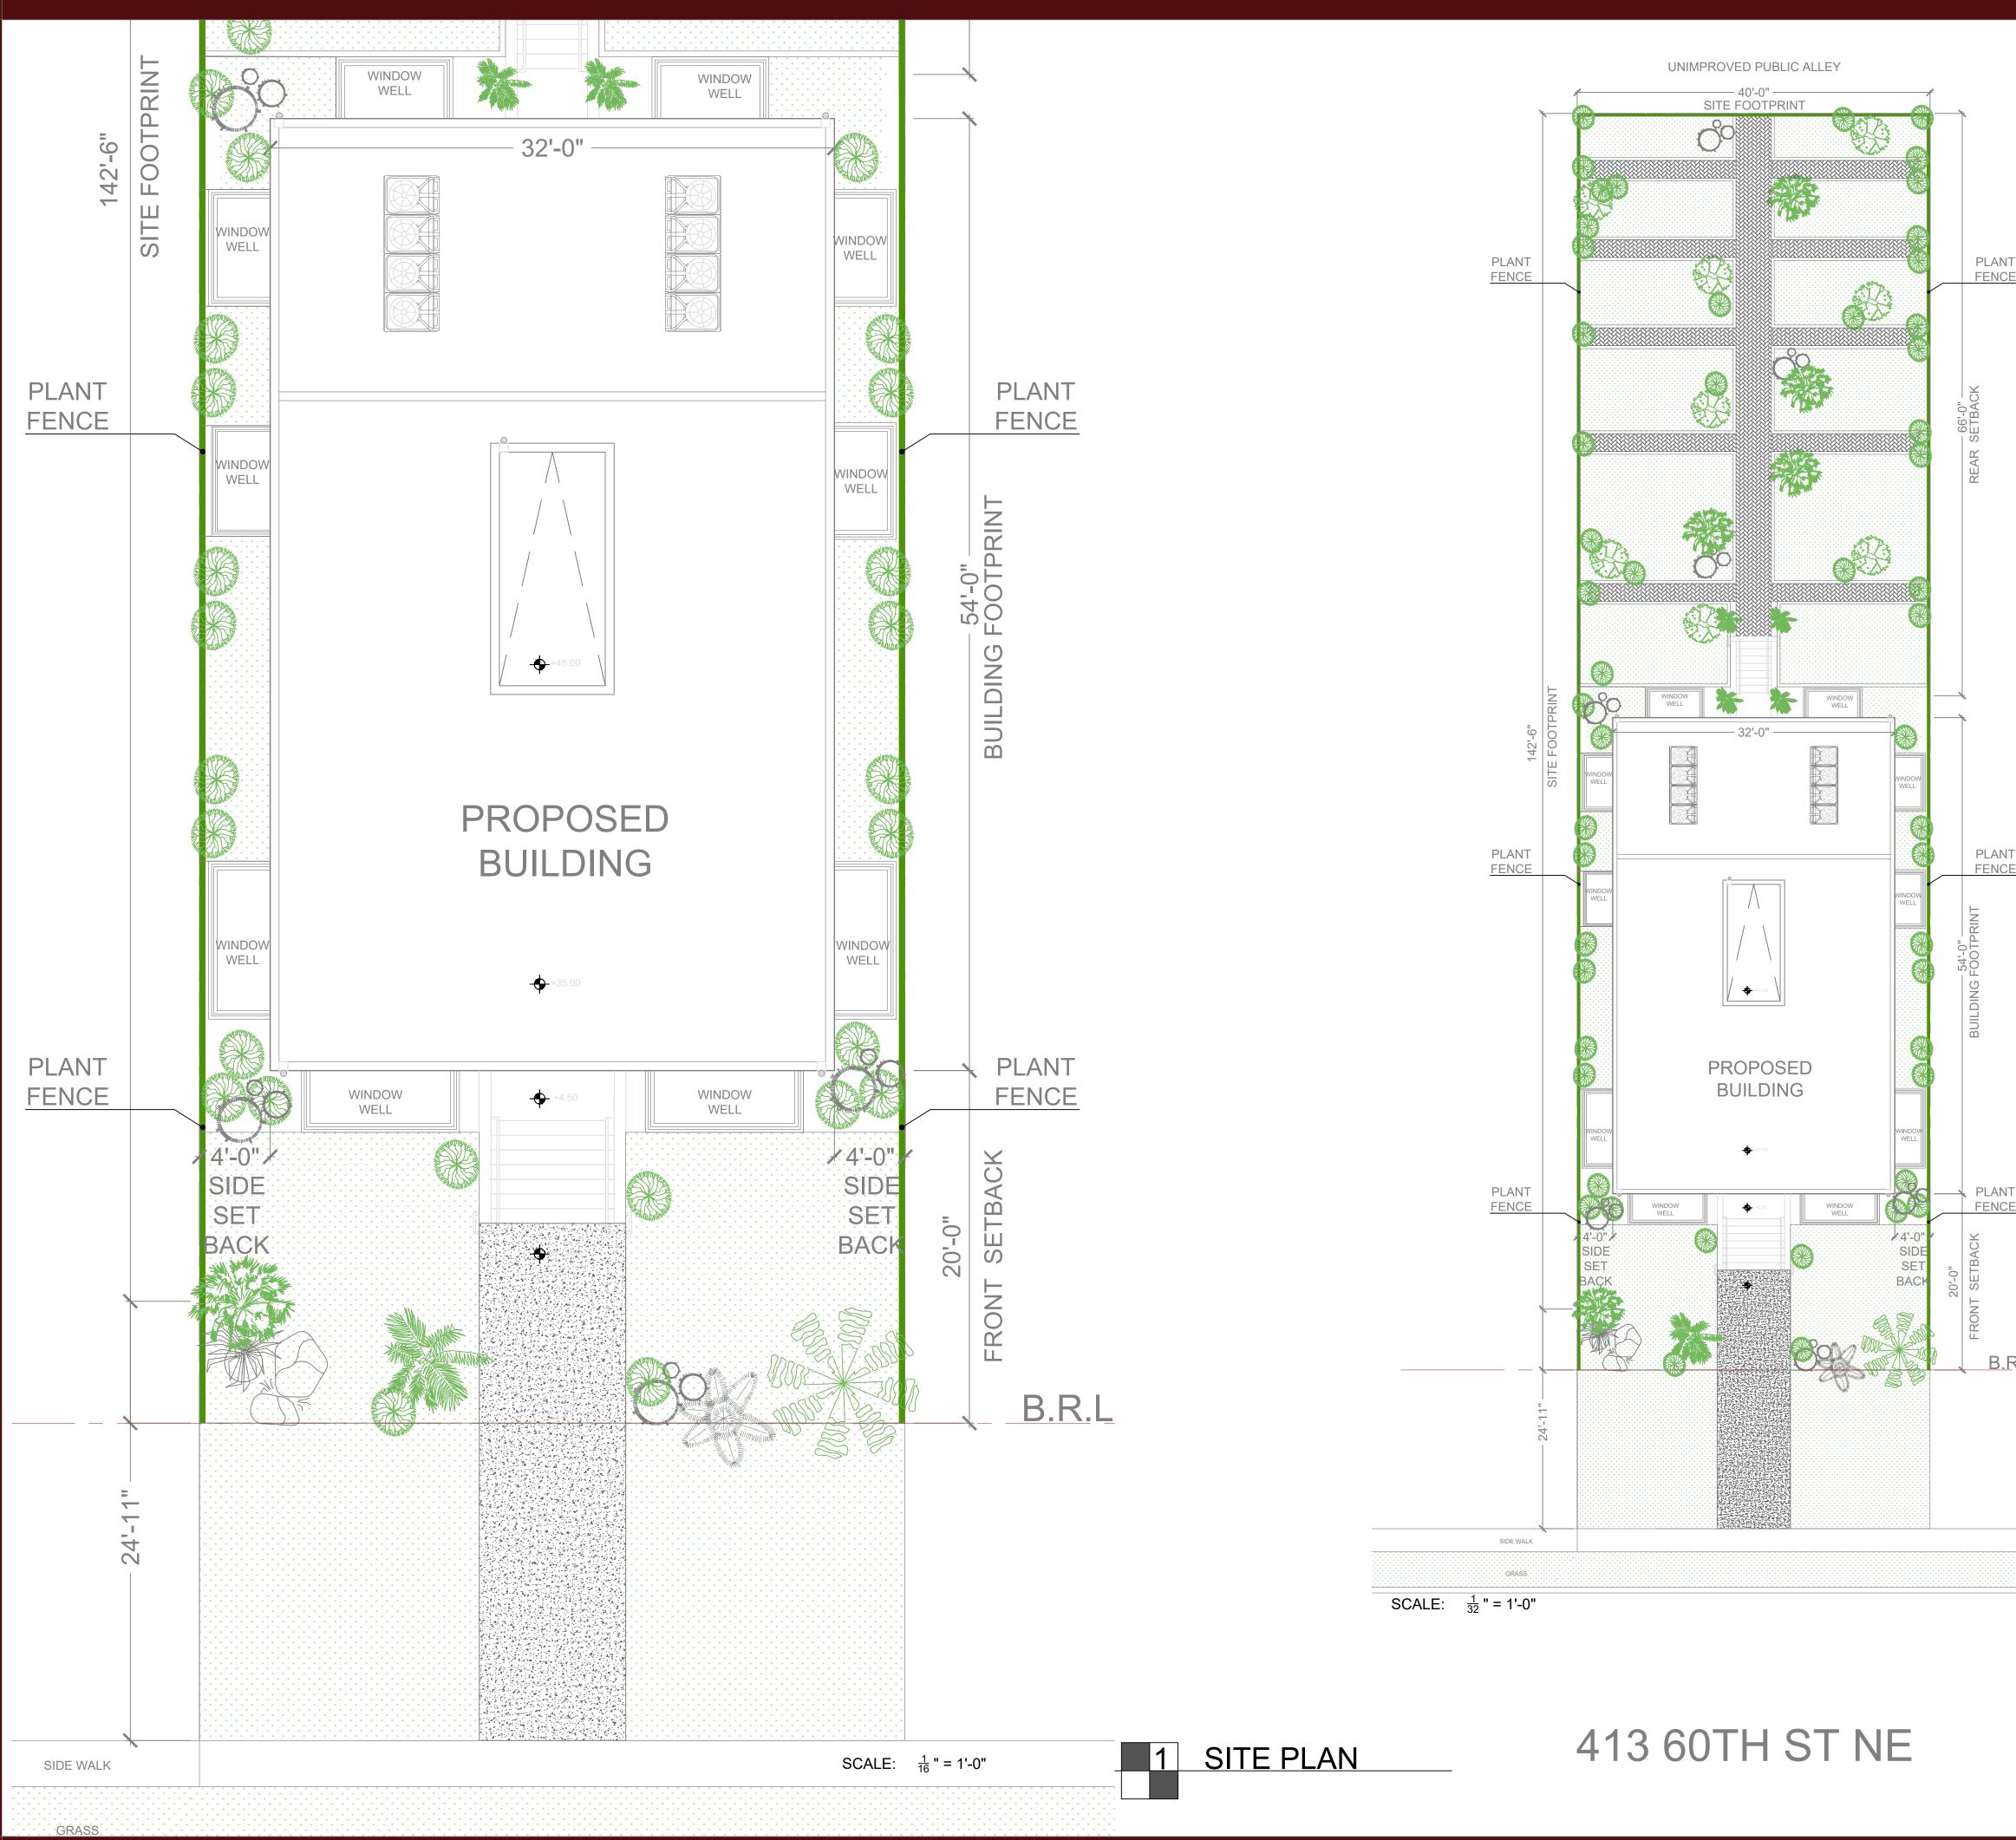

B.R.L

| GENERAL NOTES                                                     |                                                            |             |  |
|-------------------------------------------------------------------|------------------------------------------------------------|-------------|--|
| DESIGN COMPANY:                                                   | A CONTRO DESIGN                                            |             |  |
| PROJECT NAME:<br>413 60                                           | TH ST                                                      |             |  |
| DRAWING TITLE:<br>DESIGI                                          | N PACKAGE                                                  |             |  |
| DRAWN BY:                                                         | CHECKED BY:                                                | -           |  |
| APPROVED BY:<br>-                                                 | DATE:<br>05/20/2                                           | 2018        |  |
| OWNER / CLIENT:                                                   |                                                            |             |  |
| AMM2 Investm                                                      | ents LLC.                                                  |             |  |
| 715 8th St SE, Su                                                 | KHAN, Preside<br>uite 1, Washingtor<br>Office / 202-365-46 | DC 20003 מ  |  |
|                                                                   | ishir_khan1@yaho                                           |             |  |
| PROJECT NO:<br>–                                                  | SCALE:                                                     | SHEET SIZE: |  |
| DRAWING NO:<br>SITE PLAN                                          | SHEET NO:<br>OO 1                                          |             |  |
| REVISION:<br>1                                                    |                                                            |             |  |
| UNIT:<br>-                                                        |                                                            |             |  |
| PROJECT ARCHITECT                                                 |                                                            |             |  |
| GAZNAG S. OTHMAN                                                  |                                                            |             |  |
| CONTACT NO- 618 434 8128<br>E-MAIL :architect.gzngsdeeq@gmail.com |                                                            |             |  |