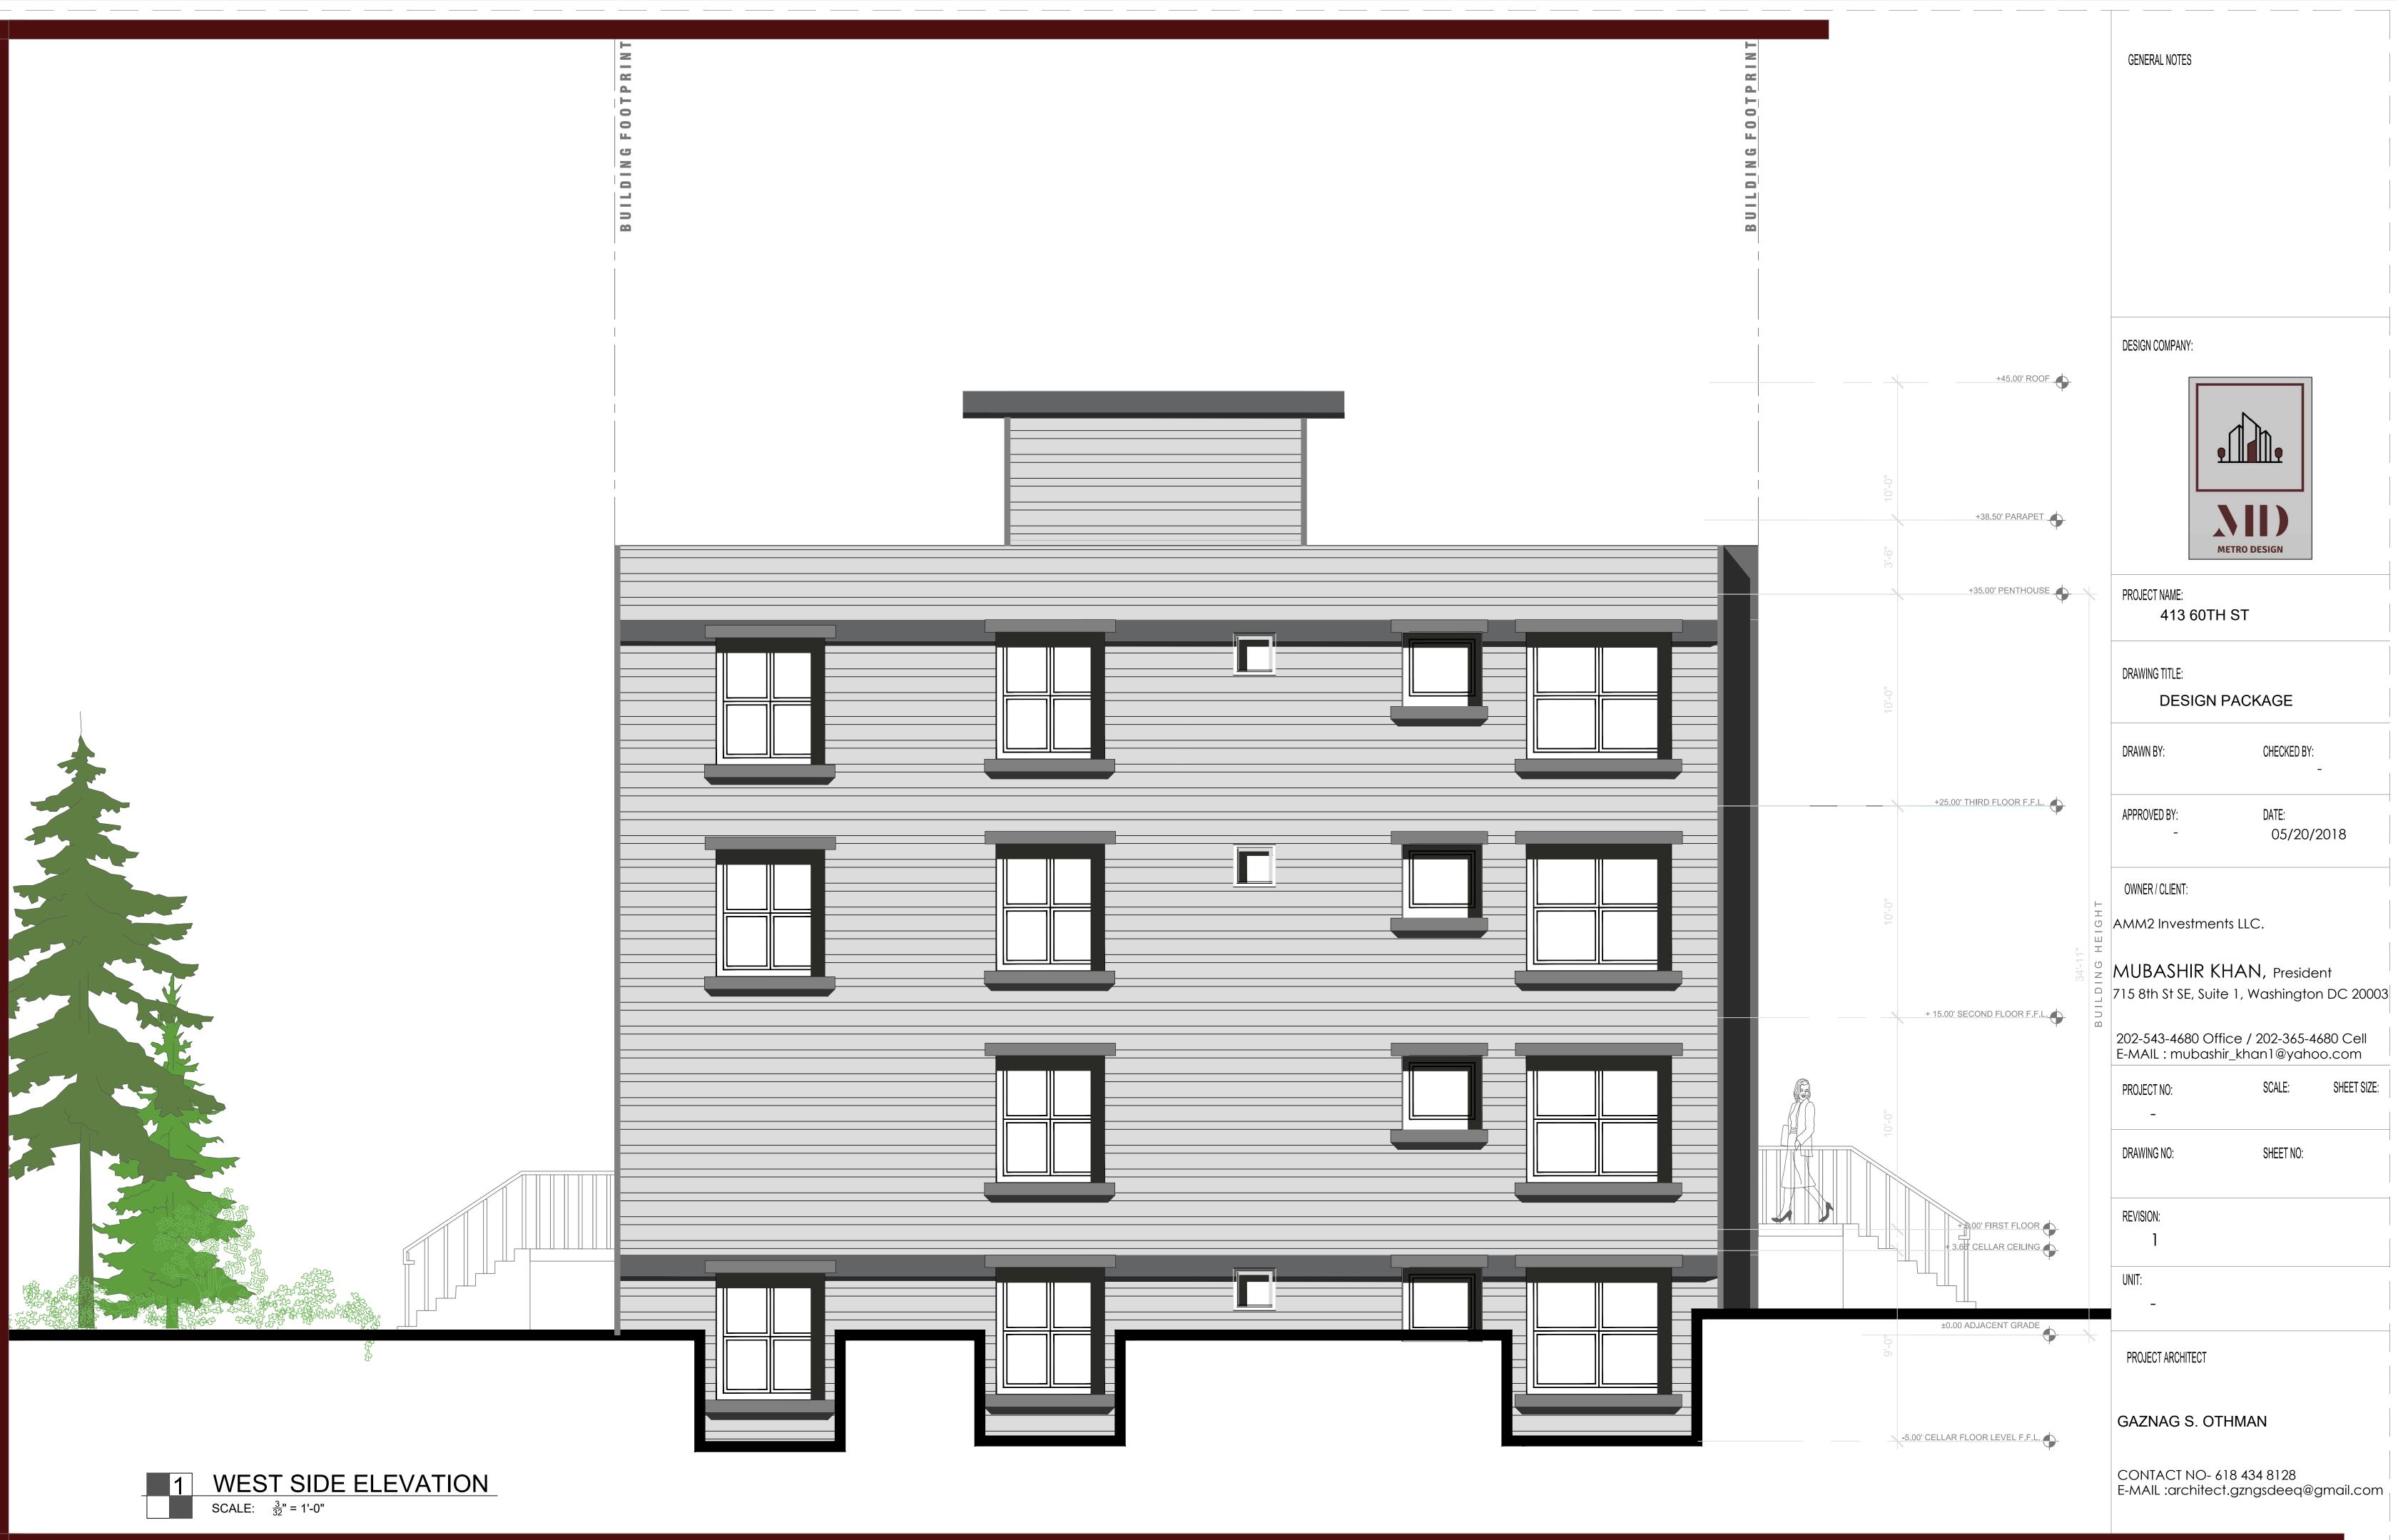

ROPERTY LINE

DDDDDTV IINE

AMM2 Investments LLC.

MUBASHIR KHAN, President 715 8th St SE, Suite 1, Washington DC 20003

## 202-543-4680 Office / 202-365-4680 Cell E-MAIL : mubashir\_khan1@yahoo.com

| PROJECT NO:<br>-  | SCALE:    | SHEET SIZE: |
|-------------------|-----------|-------------|
| DRAWING NO:       | SHEET NO: |             |
| REVISION:         |           |             |
| 1                 |           |             |
| UNIT:             |           |             |
| -                 |           |             |
| PROJECT ARCHITECT |           |             |
| GAZNAG S. OTHMA   | N         |             |