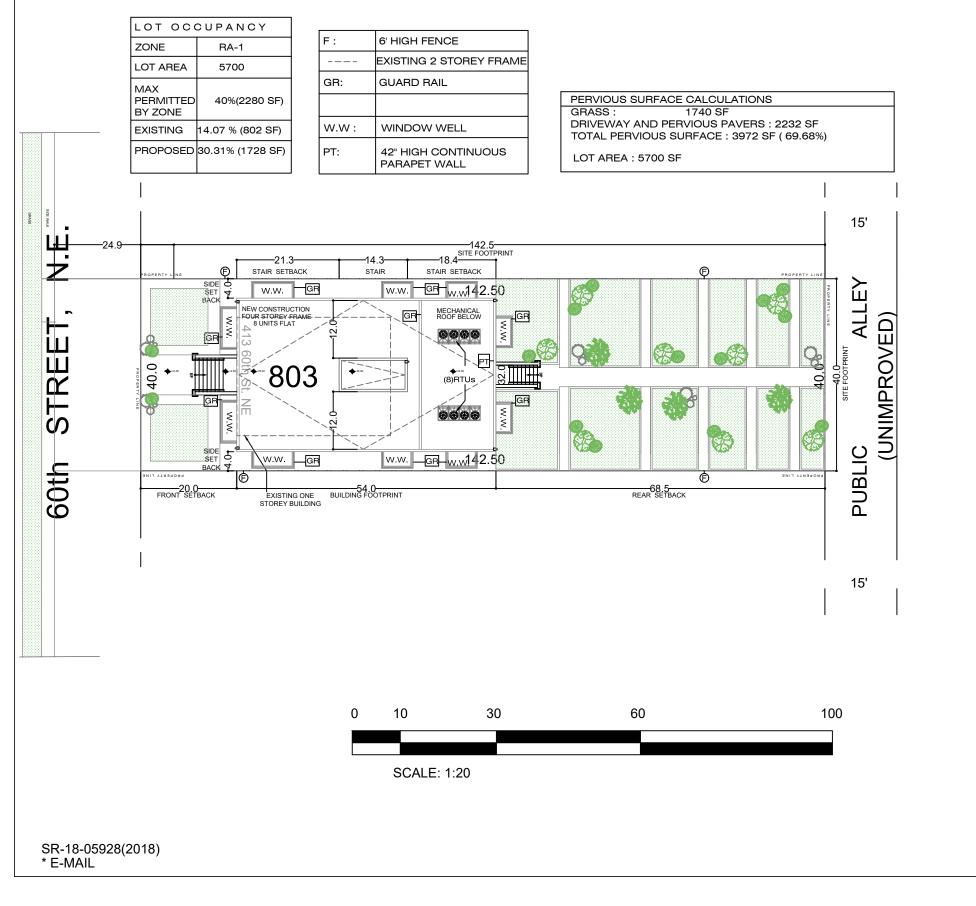

#### DISTRICT OF COLUMBIA GOVERNMENT OFFICE OF THE SURVEYOR

| Washington, D.C., June 1, 2018                                                                                                                                                                                                                                                                                                                                                                                                   | have accurately and completely of                                                                                                                                                                                                                                                                                                                                                                                                                                                                                               | on which the Office of the Surveyor has drawn the dir<br>lepicted and labeled the following:                                                                                                                                                                                                                                                                                                                                                                                                                                                                                                                                                                                                                                                                                                              |                                                                                                                                                                                                |
|----------------------------------------------------------------------------------------------------------------------------------------------------------------------------------------------------------------------------------------------------------------------------------------------------------------------------------------------------------------------------------------------------------------------------------|---------------------------------------------------------------------------------------------------------------------------------------------------------------------------------------------------------------------------------------------------------------------------------------------------------------------------------------------------------------------------------------------------------------------------------------------------------------------------------------------------------------------------------|-----------------------------------------------------------------------------------------------------------------------------------------------------------------------------------------------------------------------------------------------------------------------------------------------------------------------------------------------------------------------------------------------------------------------------------------------------------------------------------------------------------------------------------------------------------------------------------------------------------------------------------------------------------------------------------------------------------------------------------------------------------------------------------------------------------|------------------------------------------------------------------------------------------------------------------------------------------------------------------------------------------------|
| Plat for Building Permit of: SQUARE 5261 LOT 803                                                                                                                                                                                                                                                                                                                                                                                 | retaining walls over four feet abo<br>as projections and improvements                                                                                                                                                                                                                                                                                                                                                                                                                                                           | rovements - including parking spaces, covered porche<br>ove grade, and any existing face-on-line or party wall<br>in public space - with complete and accurate dimens<br>e of existing buildings duly labeled as such; all propo                                                                                                                                                                                                                                                                                                                                                                                                                                                                                                                                                                          | labeled as such, well ions;                                                                                                                                                                    |
| Scale: 1 inch = 20 feet                                                                                                                                                                                                                                                                                                                                                                                                          | improvements - including parkin<br>grade, any existing face-on-line of                                                                                                                                                                                                                                                                                                                                                                                                                                                          | g spaces, covered porches, decks and retaining walls<br>or party wall labeled as such, as well as projections ar<br>nts used to satisfy pervious surface or green area ratio                                                                                                                                                                                                                                                                                                                                                                                                                                                                                                                                                                                                                              | over four feet above<br>id improvements in                                                                                                                                                     |
| Recorded in Book A&T Page 3659 - Z                                                                                                                                                                                                                                                                                                                                                                                               | complete and accurate dimensions, in conformity with the plans submitted with building permit application; and                                                                                                                                                                                                                                                                                                                                                                                                                  |                                                                                                                                                                                                                                                                                                                                                                                                                                                                                                                                                                                                                                                                                                                                                                                                           |                                                                                                                                                                                                |
| Receipt No. 18-05928 Drawn by: A.S.                                                                                                                                                                                                                                                                                                                                                                                              | I also hereby certify that:                                                                                                                                                                                                                                                                                                                                                                                                                                                                                                     | on an adjacent property that is located within 10 feet of                                                                                                                                                                                                                                                                                                                                                                                                                                                                                                                                                                                                                                                                                                                                                 |                                                                                                                                                                                                |
| Furnished to: MUBASHIR KHAN<br>"I hereby certify that the dimensions and configuration of the lot(s)<br>hereon depicted are consistent with the records of the Office of the<br>Surveyor unless otherwise noted, but may not reflect actual field<br>measurements. The dimensions and configuration of A&T lots are<br>provided by the Office of Tax and Revenue and may not necessarily<br>agree with the deed description(s)." | <ul> <li>hereon;</li> <li>2) there is no elevation change exchange is depicted on a site plan</li> <li>3) I have/have not (circle one) fil</li> <li>4) I have/have not (circle one) fil</li> <li>5) if there are changes to the lot a and plans as shown on this plat, t which I will depict all existing ar Zoning Administrator for review The Office of the Zoning Admini Surveyor within the 6 months pri I acknowledge that any inaccurate certificate of occupancy issued in 105.6(1) and 110.5.2 of the Build</li> </ul> | etailed above, is accurate and complete as of the date<br>acceeding ten feet measured between lot lines; or if so<br>submitted with the plans for this permit application;<br>led a subdivision application with the Office of the Su<br>led a subdivision application with the Office of Tax &<br>and its boundaries as shown on this plat, or to the pro-<br>hat I shall obtain an updated plat from the Office of t<br>and approval prior to permit issuance.<br>istrator will only accept a Building Plat issued by the<br>or to the date DCRA accepts a Building Permit Appl-<br>cy or errors in my depiction on this plat will subject a<br>a reliance on this plat to enforcement, including revoce<br>ling Code (Title 12A of the DCMR) as well as prosece<br>-164 (D.C. Official Code §22-2405). | this elevation<br>reveyor;<br>a Revenue; and<br>posed construction<br>he Surveyor on<br>t to the Office of the<br>Office of the<br>cation as complete.<br>ny permit or<br>ation under Sections |
|                                                                                                                                                                                                                                                                                                                                                                                                                                  | Signature:                                                                                                                                                                                                                                                                                                                                                                                                                                                                                                                      | Date: 6-                                                                                                                                                                                                                                                                                                                                                                                                                                                                                                                                                                                                                                                                                                                                                                                                  | 13-2018                                                                                                                                                                                        |
| Surveyor, D.C.                                                                                                                                                                                                                                                                                                                                                                                                                   | Printed Name:                                                                                                                                                                                                                                                                                                                                                                                                                                                                                                                   | Relationship to Lot Owner:                                                                                                                                                                                                                                                                                                                                                                                                                                                                                                                                                                                                                                                                                                                                                                                |                                                                                                                                                                                                |
|                                                                                                                                                                                                                                                                                                                                                                                                                                  | If a registered design professiona                                                                                                                                                                                                                                                                                                                                                                                                                                                                                              | I, provide license number and include                                                                                                                                                                                                                                                                                                                                                                                                                                                                                                                                                                                                                                                                                                                                                                     | le stamp below.                                                                                                                                                                                |