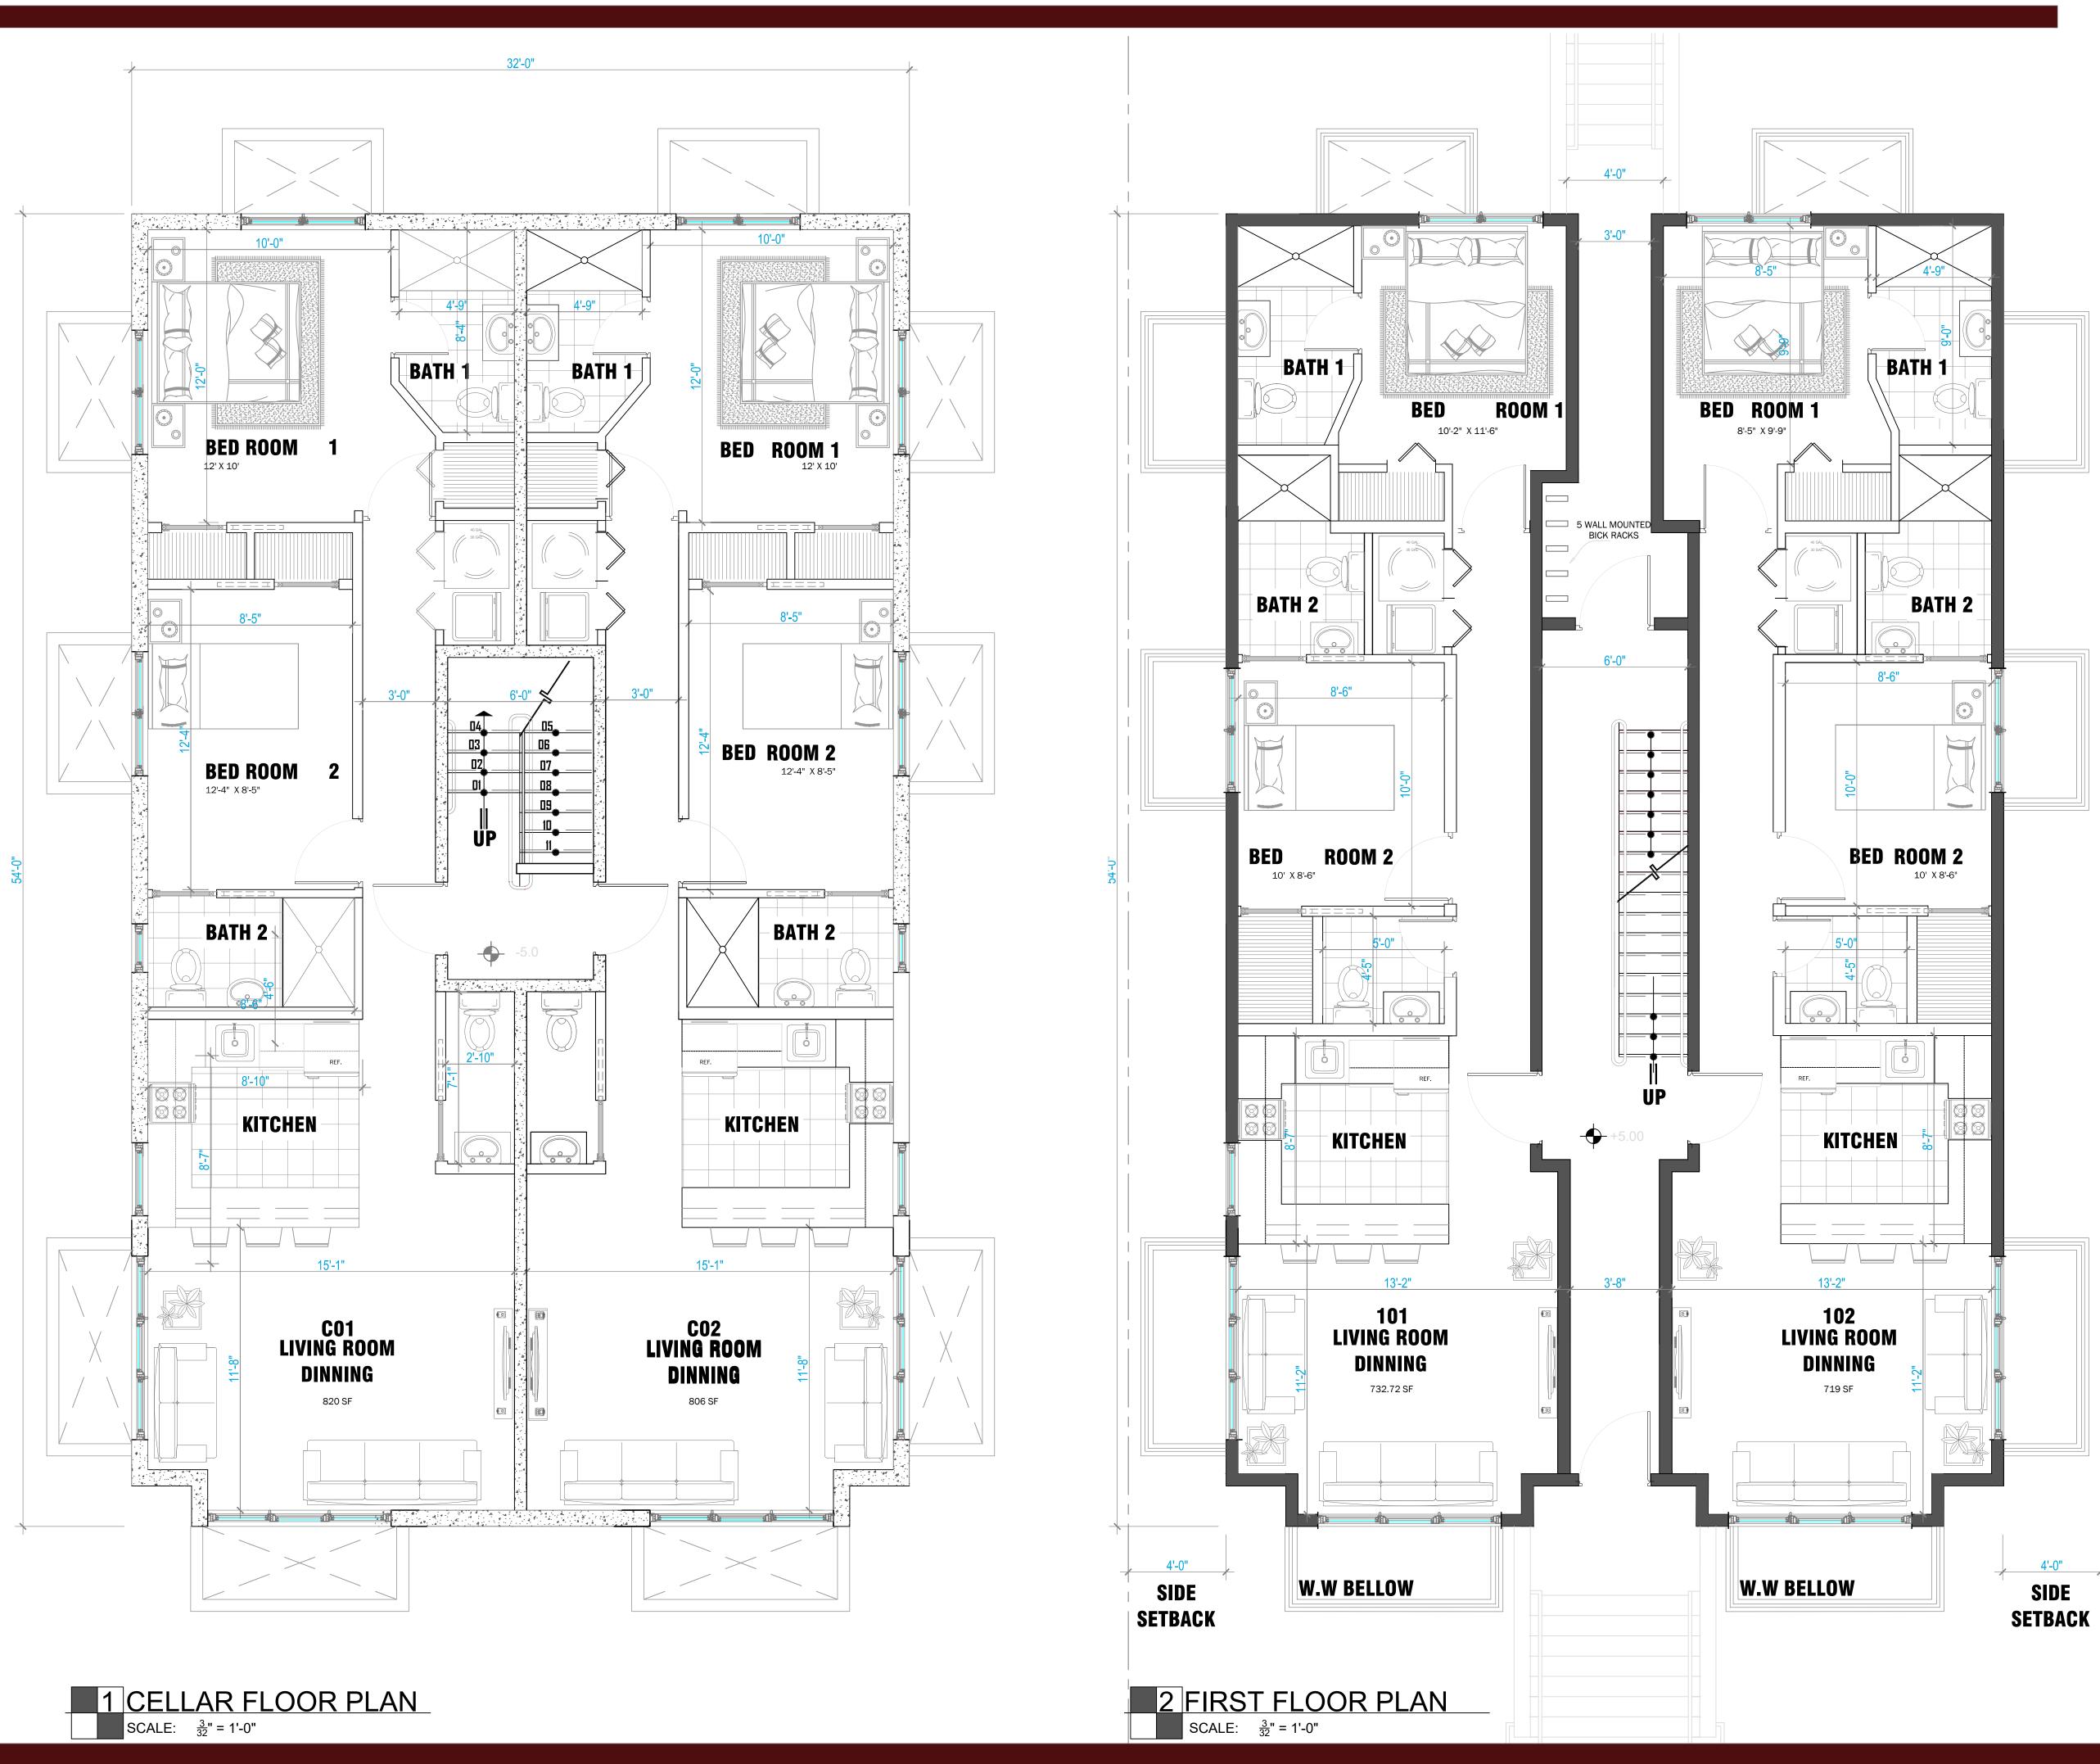

| GENERAL NOTES                                                                       |                               |                        |
|-------------------------------------------------------------------------------------|-------------------------------|------------------------|
|                                                                                     |                               |                        |
| PROJECT NAME:<br>413 60TH S                                                         | ST                            |                        |
| DRAWING TITLE:<br>DESIGN PA                                                         | ACKAGE                        |                        |
| DRAWN BY:                                                                           | CHECKED BY:                   | _                      |
| APPROVED BY:<br>-                                                                   | DATE:<br>05/20/               | 2018                   |
| OWNER / CLIENT:                                                                     |                               |                        |
| AMM2 Investments                                                                    | LLC.                          |                        |
| MUBASHIR KH,<br>715 8th St SE, Suite 1<br>202-543-4680 Office<br>E-MAIL : mubashir_ | ), Washingto<br>e / 202-365-4 | n DC 20003<br>680 Cell |
| PROJECT NO:                                                                         | SCALE:                        |                        |
| -<br>DRAWING NO:<br>CELLAR- FIRST<br>FLOOR PLANS                                    | SHEET NO:<br>002              |                        |
| REVISION:<br>1                                                                      |                               |                        |
| UNIT:<br>-                                                                          |                               |                        |
| PROJECT ARCHITECT                                                                   |                               |                        |
| GAZNAG S. OTH                                                                       | MAN                           |                        |
| CONTACT NO- 618<br>E-MAIL :architect.g                                              |                               | gmail.com              |