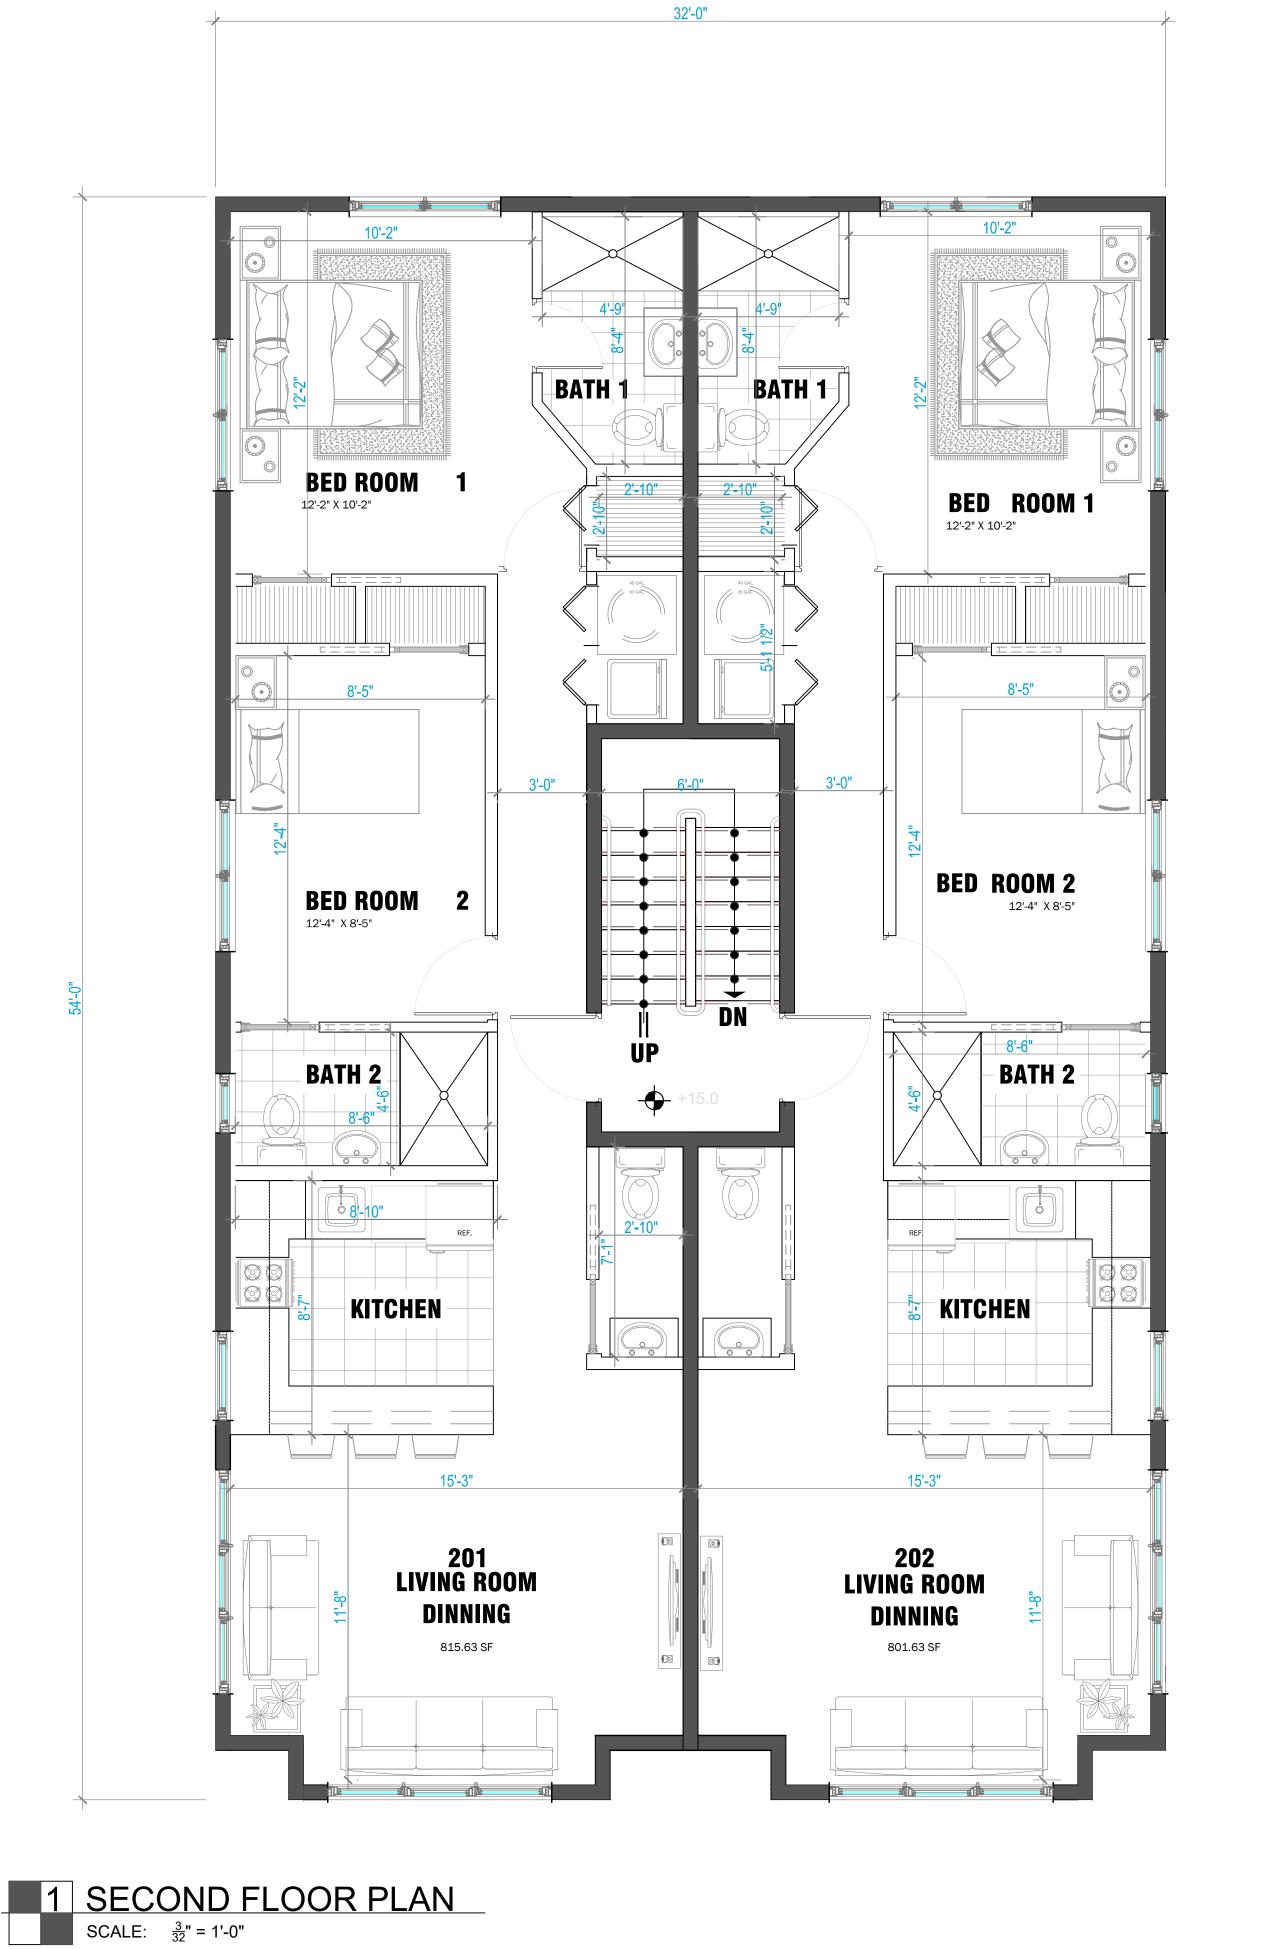

# 2 THIRD FLOOR PLAN SCALE: $\frac{3}{32}$ " = 1'-0"

| GENERAL NOTES                             |                  |             |
|-------------------------------------------|------------------|-------------|
|                                           |                  |             |
|                                           |                  |             |
|                                           |                  |             |
|                                           |                  |             |
|                                           |                  |             |
|                                           |                  |             |
|                                           |                  |             |
|                                           |                  |             |
|                                           |                  |             |
| DESIGN COMPANY:                           |                  |             |
|                                           |                  |             |
| -                                         |                  |             |
|                                           |                  |             |
| PROJECT NAME:<br>413 60TH S               | ST               |             |
|                                           |                  |             |
| DRAWING TITLE:                            |                  |             |
| DESIGN PA                                 | ACKAGE           |             |
| DRAWN BY:                                 | CHECKED BY:      |             |
| DRAWN DT.                                 | GHEGRED DT.      | -           |
|                                           |                  |             |
| APPROVED BY:                              | DATE:            | 0010        |
| -                                         | 05/20/2          | 2018        |
| OWNER / CLIENT:                           |                  |             |
|                                           |                  |             |
| MM2 Investments                           | LLC.             |             |
| <b>AUBASHIR KH</b><br>15 8th St SE, Suite |                  | 1           |
| 202-543-4680 Offic<br>E-MAIL : mubashir_  |                  |             |
| PROJECT NO:                               | SCALE:           | SHEET SIZE: |
| -                                         |                  |             |
| DRAWING NO:                               | SHEET NO:        |             |
| DRAWING NU:<br>SECOND-THIRD               | SHEET NU:<br>003 |             |
| FLOOR PLANS                               | 003              |             |
| REVISION:                                 |                  |             |
| 1                                         |                  |             |
| UNIT:                                     |                  |             |
| -                                         |                  |             |
| PROJECT ARCHITECT                         |                  |             |
| GAZNAG S. OTH                             | MAN              |             |
| CONTACT NO- 618<br>E-MAIL :architect.g    |                  | gmail.com   |