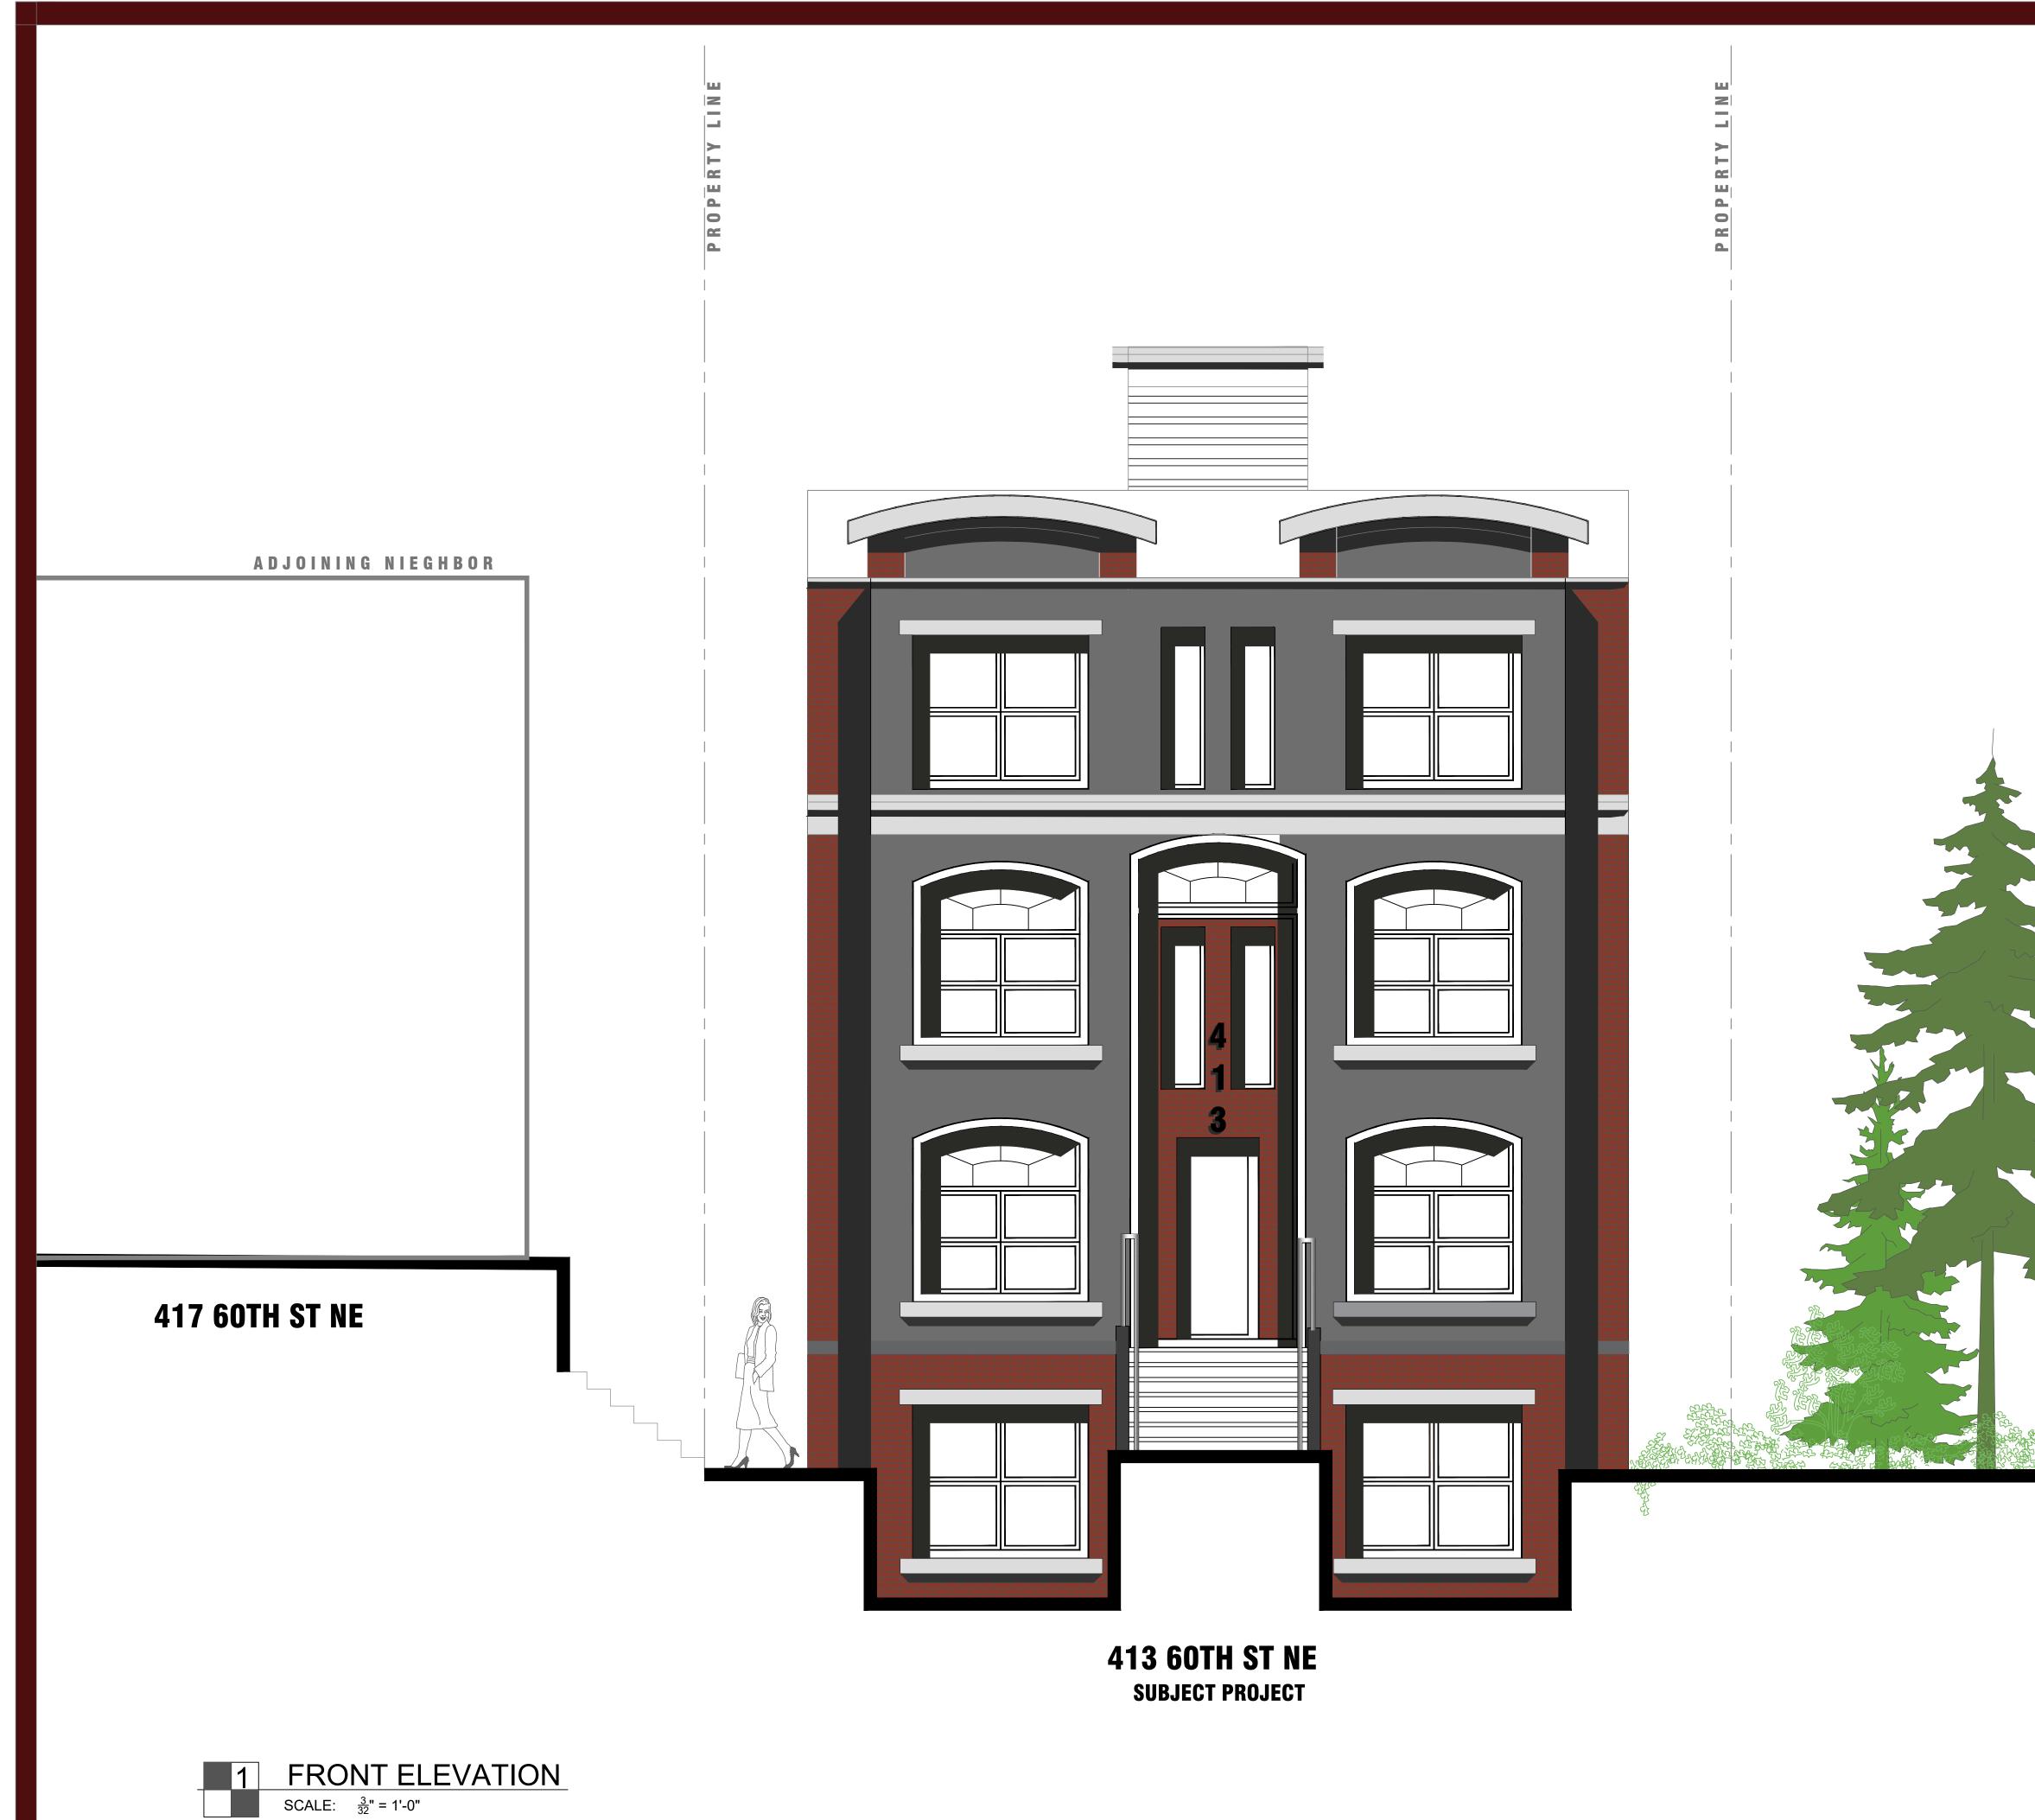

|                    | GENERAL NOTES                                                                |
|--------------------|------------------------------------------------------------------------------|
|                    | DESIGN COMPANY:                                                              |
|                    | PROJECT NAME:<br>413 60TH ST                                                 |
| ADJOINING NIEGHBOR | DRAWING TITLE:<br>DESIGN PACKAGE                                             |
|                    | DRAWN BY: CHECKED BY:                                                        |
|                    |                                                                              |
|                    | OWNER/CLIENT:<br>AMM2 Investments LLC.                                       |
|                    | MUBASHIR KHAN, President<br>715 8th St SE, Suite 1, Washington DC 20003      |
|                    | 202-543-4680 Office / 202-365-4680 Cell<br>E-MAIL : mubashir_khan1@yahoo.com |
|                    | PROJECT NO: SCALE: SHEET SIZE:                                               |
|                    | DRAWING NO: SHEET NO:                                                        |
|                    | REVISION:                                                                    |
| 405 60TH ST NE     | UNIT:<br>_                                                                   |
|                    | PROJECT ARCHITECT                                                            |
|                    | GAZNAG S. OTHMAN                                                             |
|                    | CONTACT NO- 618 434 8128<br>E-MAIL :architect.gzngsdeeq@gmail.com            |