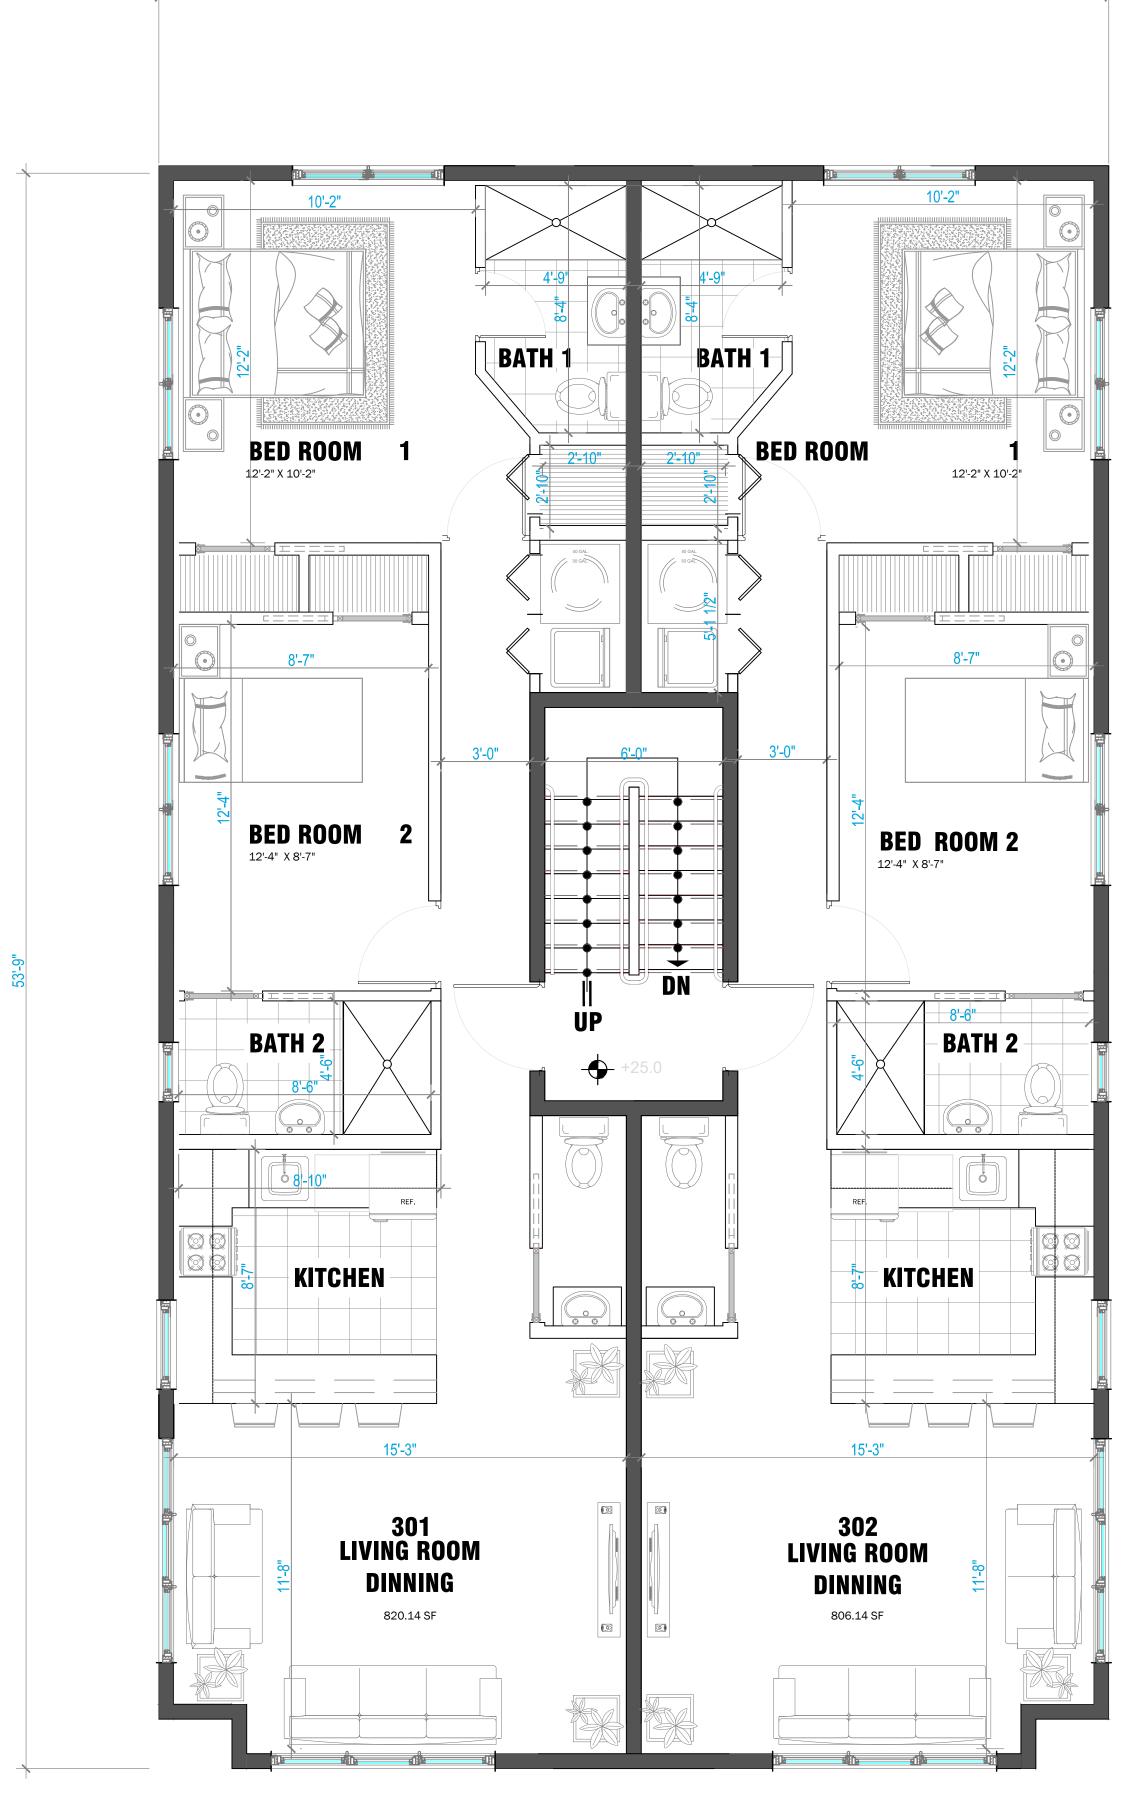

# 2 THIRD FLOOR PLAN SCALE: $\frac{3}{32}$ " = 1'-0"

| GENERAL NOTES                             |                  |             |
|-------------------------------------------|------------------|-------------|
|                                           |                  |             |
|                                           |                  |             |
|                                           |                  |             |
|                                           |                  |             |
|                                           |                  |             |
|                                           |                  |             |
|                                           |                  |             |
|                                           |                  |             |
|                                           |                  |             |
| DESIGN COMPANY:                           |                  |             |
|                                           |                  |             |
| -                                         |                  |             |
|                                           |                  |             |
| PROJECT NAME:<br>413 60TH S               | ST               |             |
|                                           |                  |             |
| DRAWING TITLE:                            |                  |             |
| DESIGN PA                                 | ACKAGE           |             |
| DRAWN BY:                                 | CHECKED BY:      |             |
| DRAWN DT.                                 | GHEGRED DT.      | -           |
|                                           |                  |             |
| APPROVED BY:                              | DATE:            | 0010        |
| -                                         | 05/20/2          | 2018        |
| OWNER / CLIENT:                           |                  |             |
|                                           |                  |             |
| MM2 Investments                           | LLC.             |             |
| <b>AUBASHIR KH</b><br>15 8th St SE, Suite |                  | 1           |
| 202-543-4680 Offic<br>E-MAIL : mubashir_  |                  |             |
| PROJECT NO:                               | SCALE:           | SHEET SIZE: |
| -                                         |                  |             |
| DRAWING NO:                               | SHEET NO:        |             |
| DRAWING NU:<br>SECOND-THIRD               | SHEET NU:<br>003 |             |
| FLOOR PLANS                               | 003              |             |
| REVISION:                                 |                  |             |
| 1                                         |                  |             |
| UNIT:                                     |                  |             |
| -                                         |                  |             |
| PROJECT ARCHITECT                         |                  |             |
| GAZNAG S. OTH                             | MAN              |             |
| CONTACT NO- 618<br>E-MAIL :architect.g    |                  | gmail.com   |