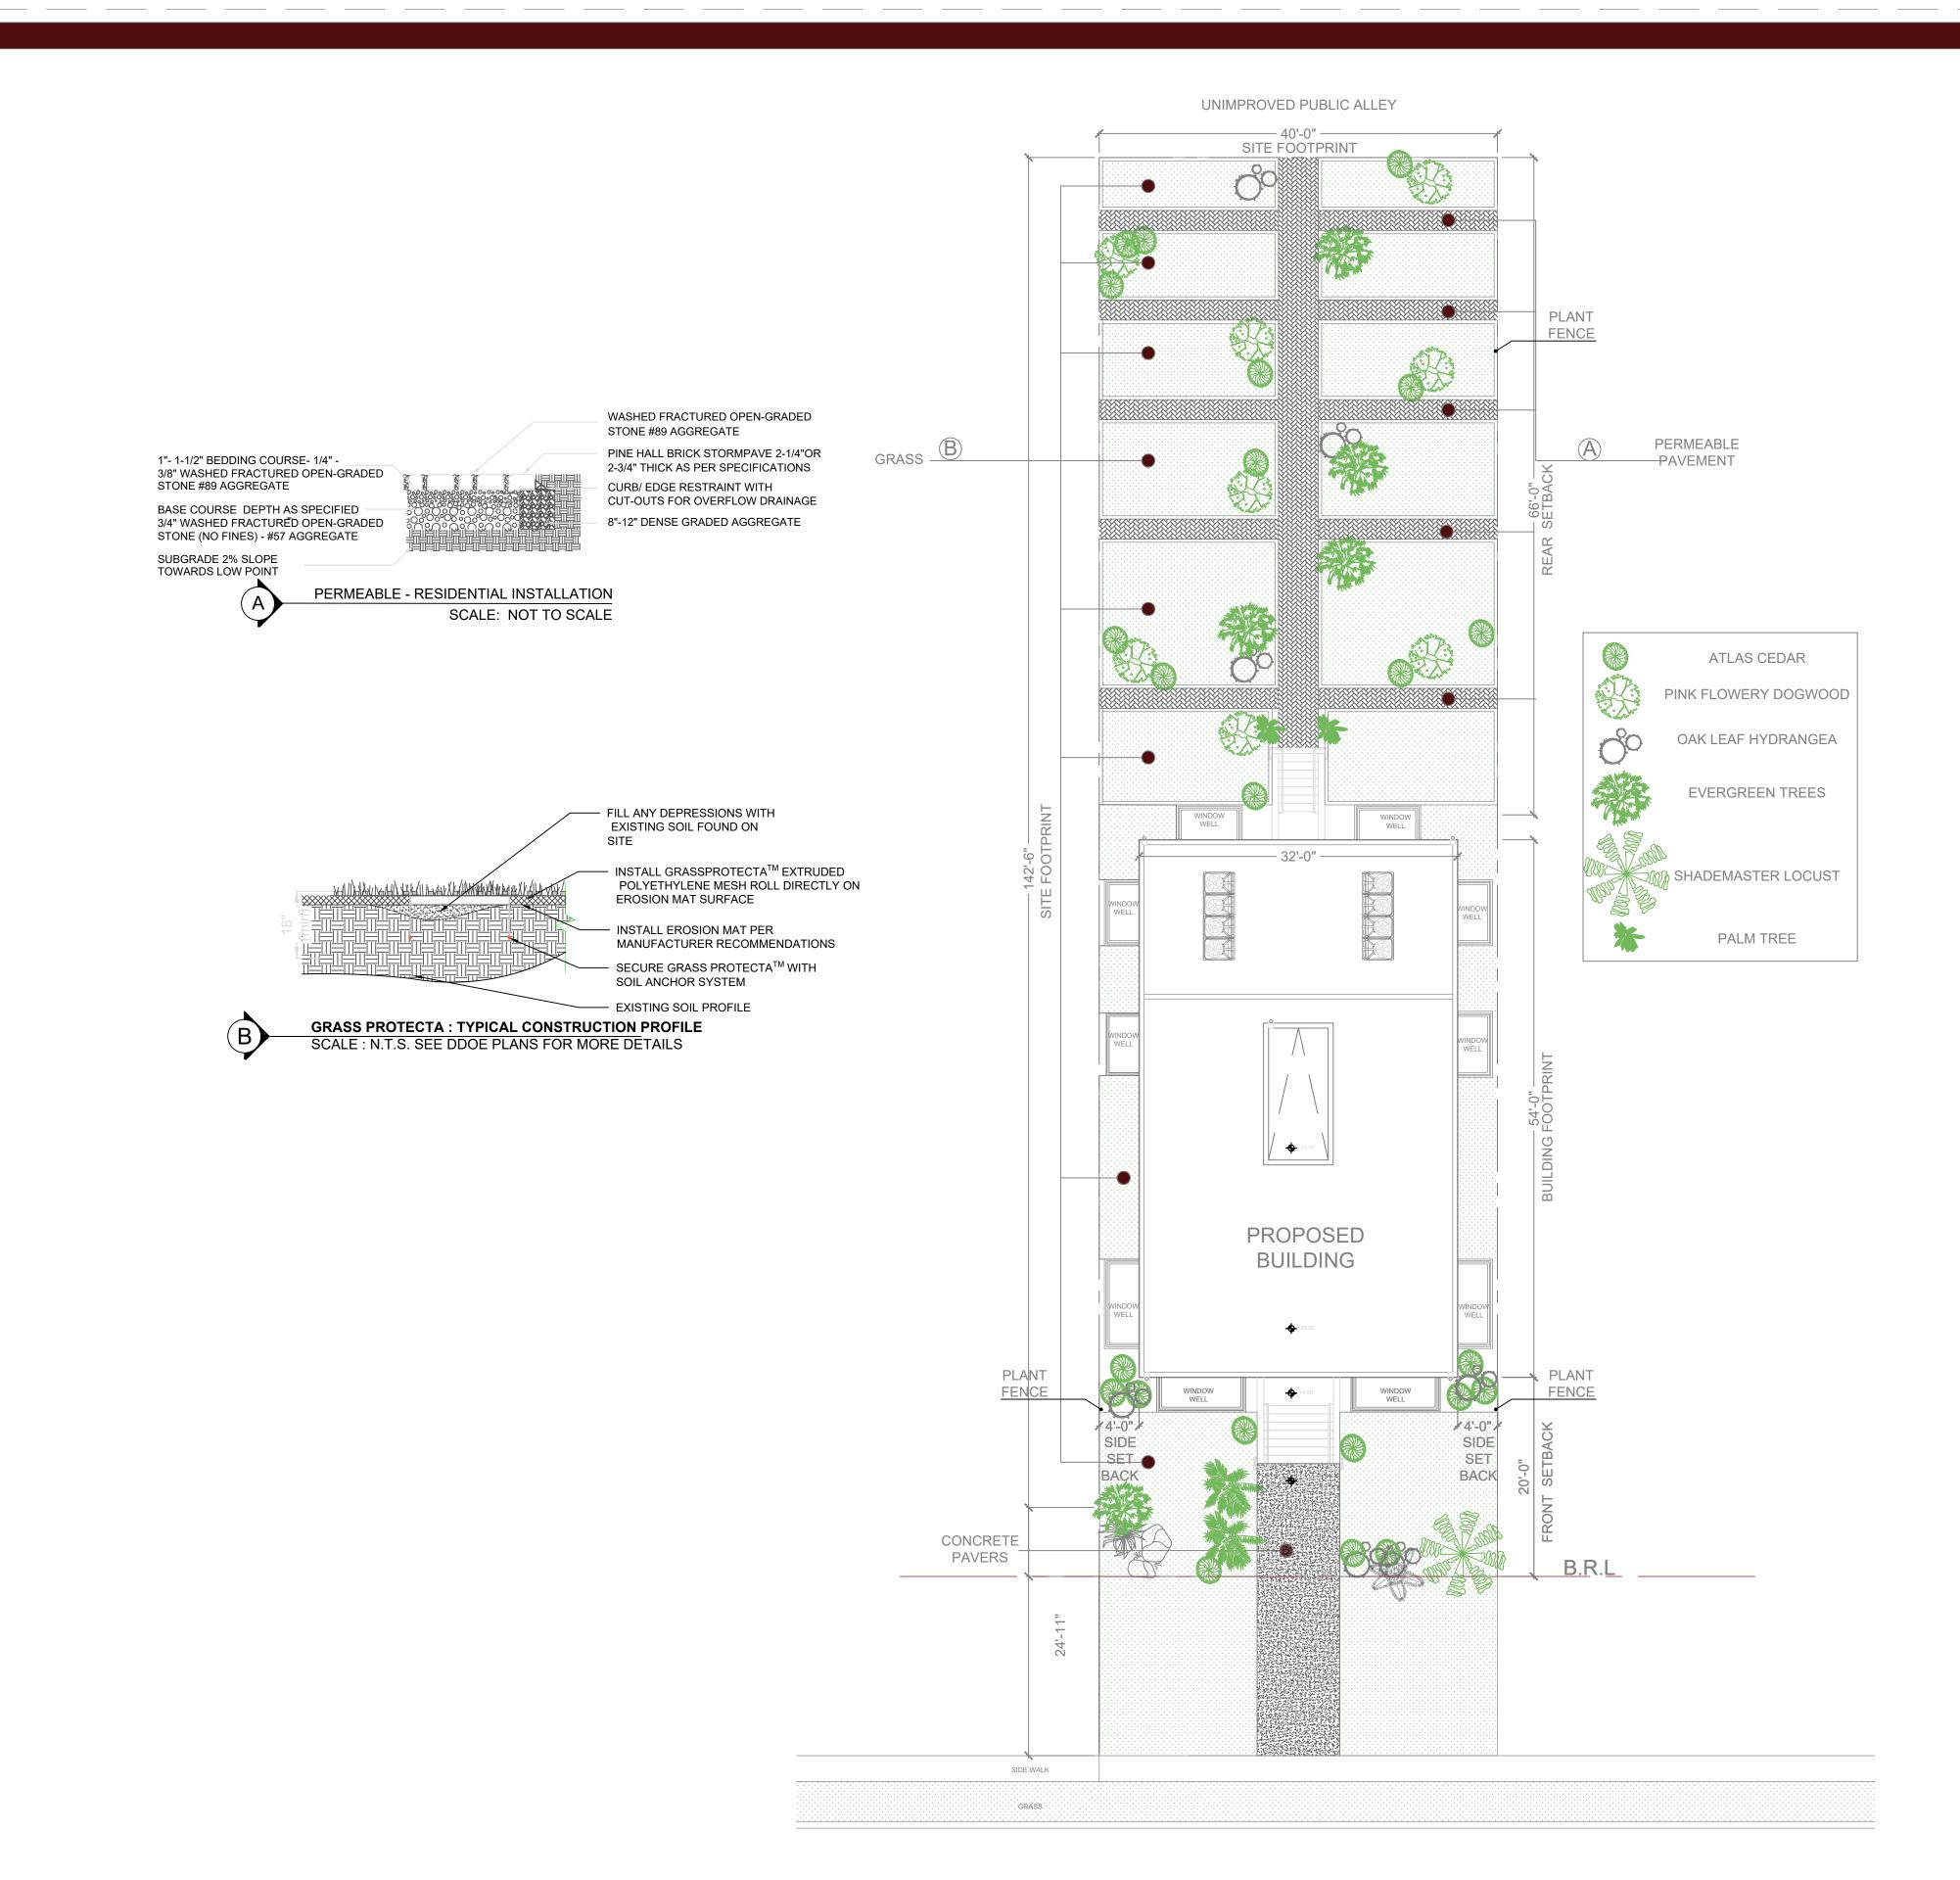

MUBASHIR KHAN, President 715 8th St SE, Suite 1, Washington DC 20003

202-543-4680 Office / 202-365-4680 Cell E-MAIL : mubashir\_khan1@yahoo.com

| PROJECT NO:<br>-              | SCALE:           | SHEET SIZE: |
|-------------------------------|------------------|-------------|
| DRAWING NO:<br>LANDSCAPE PLAN | SHEET NO:<br>OO1 |             |
| REVISION:<br>1                |                  |             |
| UNIT:<br>_                    |                  |             |
| PROJECT ARCHITECT             |                  |             |
| GAZNAG S. OTHMA               | N                |             |