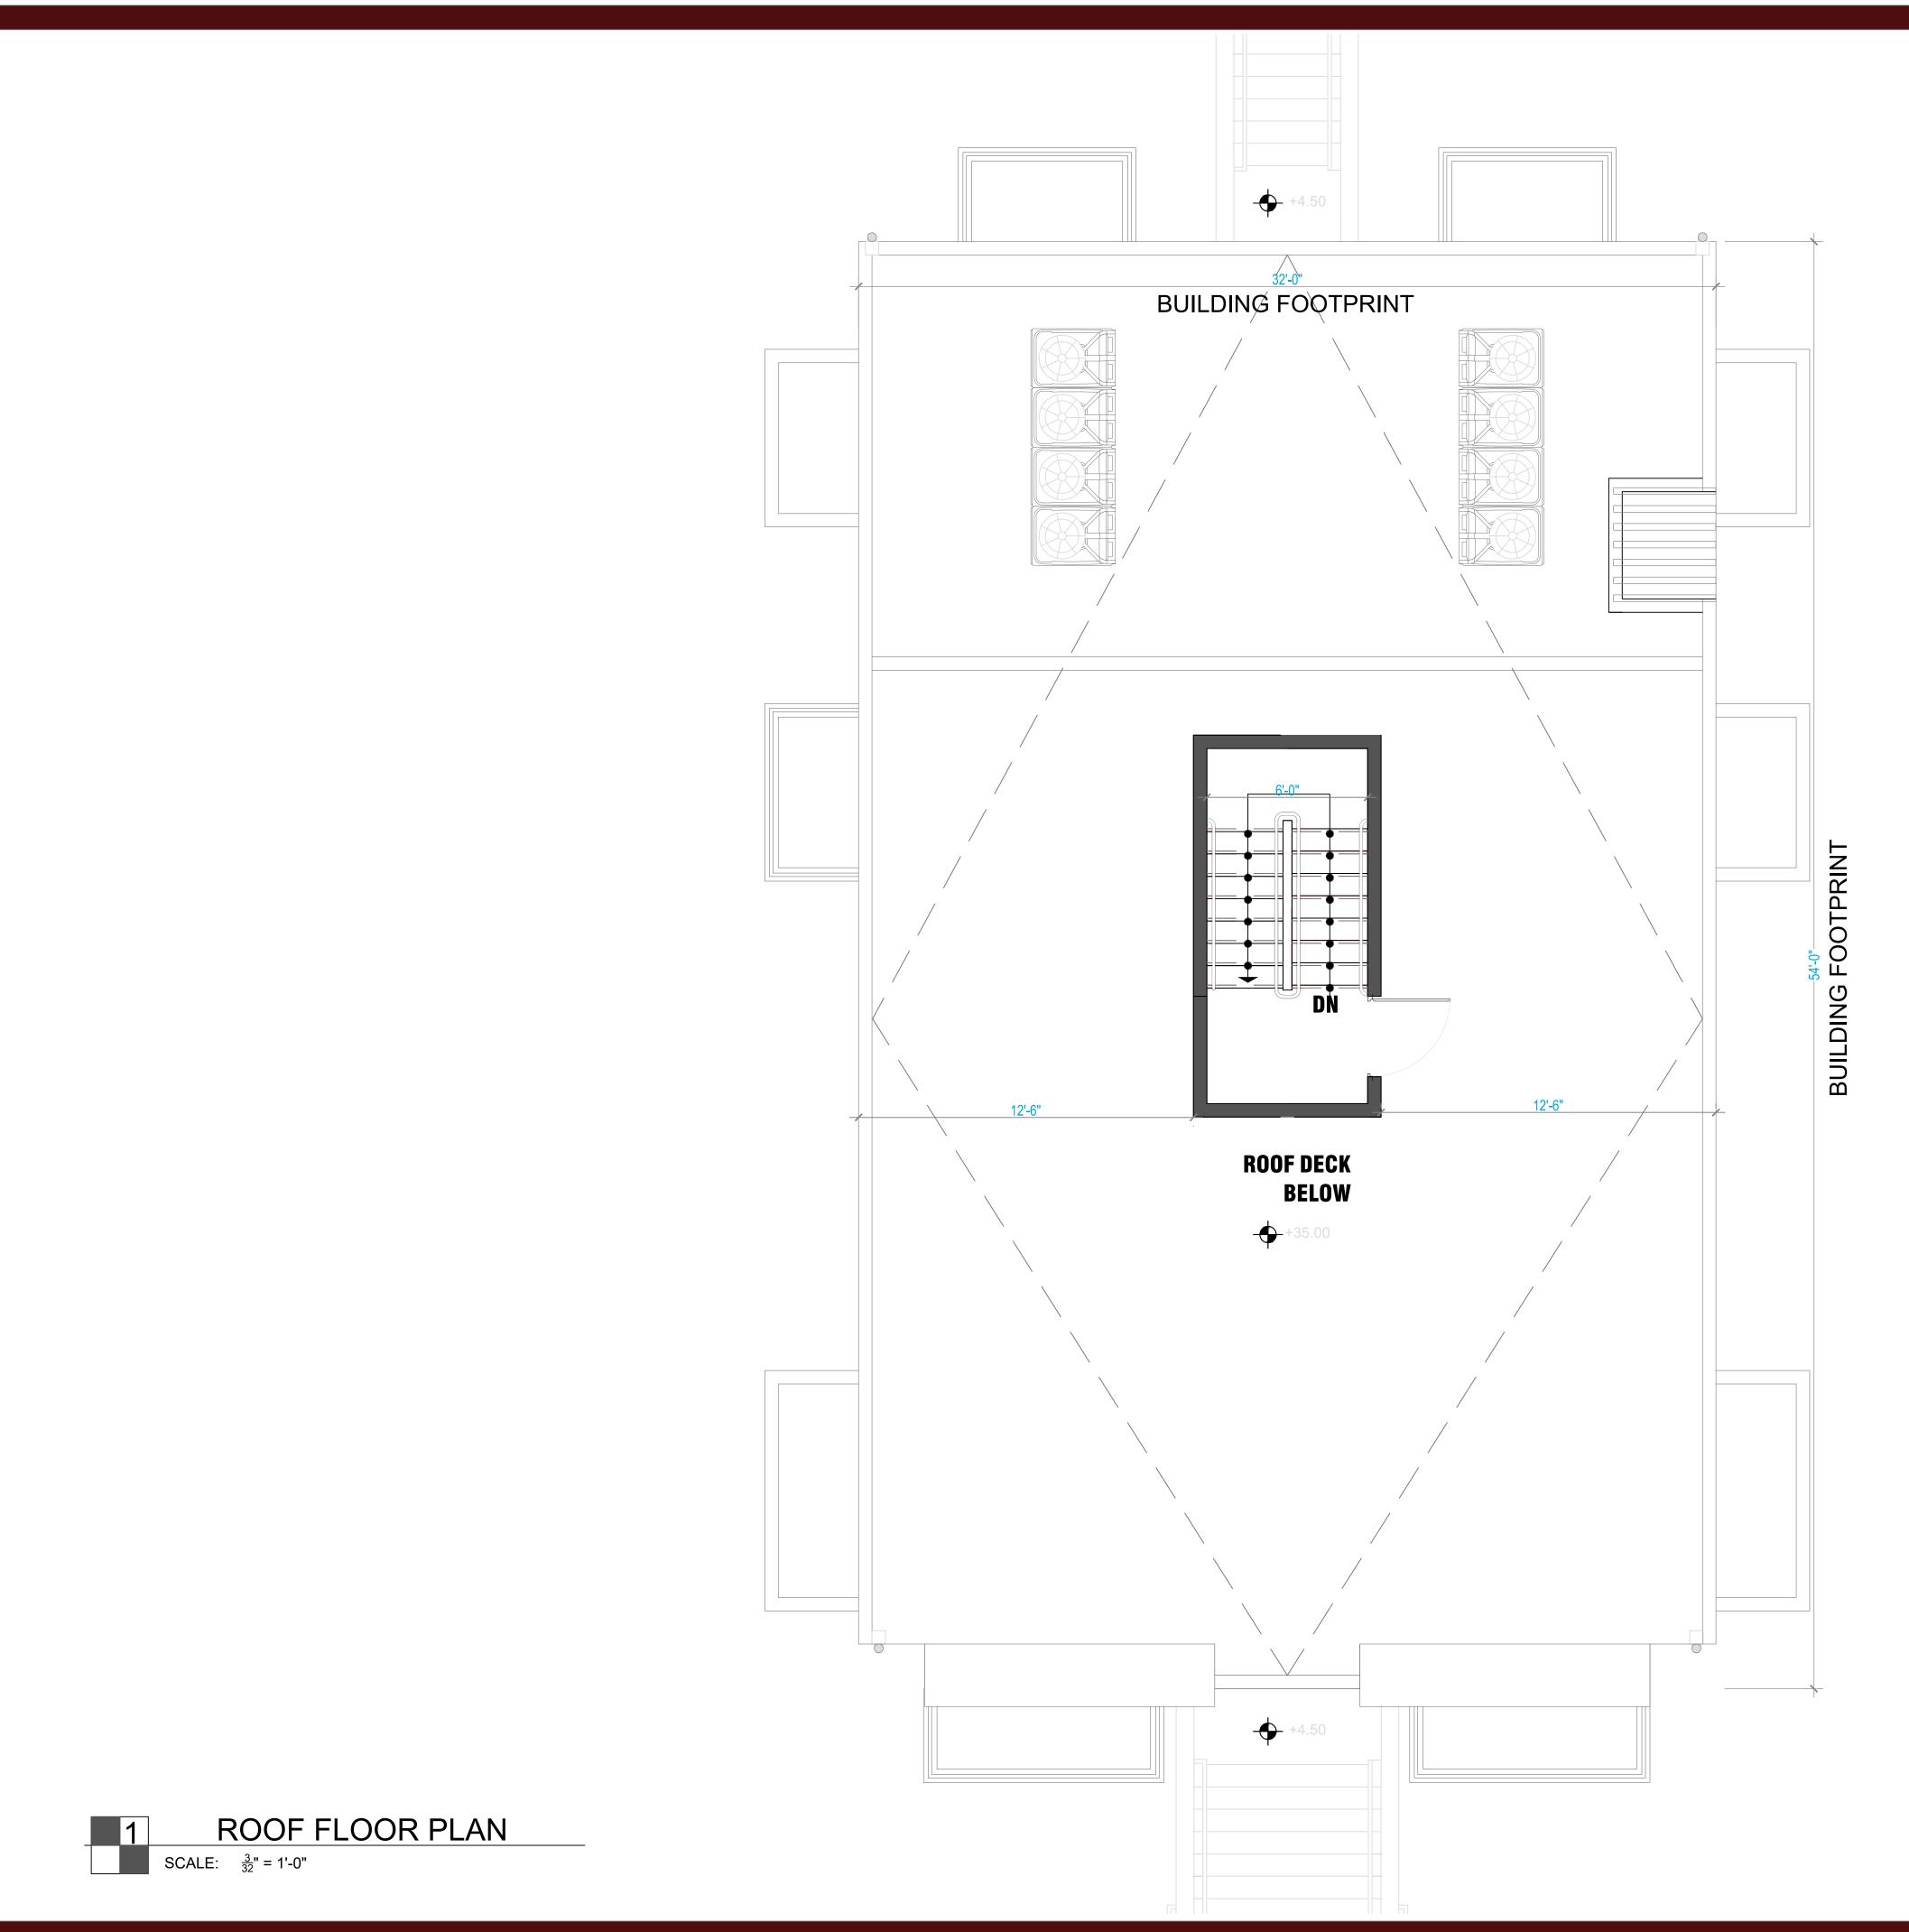

|
| DRAWING NO:                               | SHEET NO:        |             |
| DRAWING NU:<br>SECOND-THIRD               | SHEET NU:<br>003 |             |
| FLOOR PLANS                               | 003              |             |
| REVISION:                                 |                  |             |
| 1                                         |                  |             |
| UNIT:                                     |                  |             |
| -                                         |                  |             |
| PROJECT ARCHITECT                         |                  |             |
| GAZNAG S. OTH                             | MAN              |             |
| CONTACT NO- 618<br>E-MAIL :architect.g    |                  | gmail.com   |



GENERAL NOTES

DESIGN COMPANY:



PROJECT NAME:

413 60TH ST

DRAWING TITLE:

## DESIGN PACKAGE

DRAWN BY:

CHECKED BY:

APPROVED BY:

DATE: 05/20/2018

OWNER / CLIENT:

AMM2 Investments LLC.

-

MUBASHIR KHAN, President 715 8th St SE, Suite 1, Washington DC 20003

202-543-4680 Office / 202-365-4680 Cell E-MAIL : mubashir\_khan1@yahoo.com

| PROJECT NO:<br>-  | SCALE:    | SHEET SIZE: |
|-------------------|-----------|-------------|
| DRAWING NO:       | SHEET NO: |             |
| REVISION:         |           |             |
| 1                 |           |             |
| UNIT:<br>-        |           |             |
| PROJECT ARCHITECT |           |             |
| GAZNAG S. OTHMA   | N         |             |





## 413 60TH ST NE

GENERAL NOTES

DESIGN COMPANY:



PROJECT NAME: